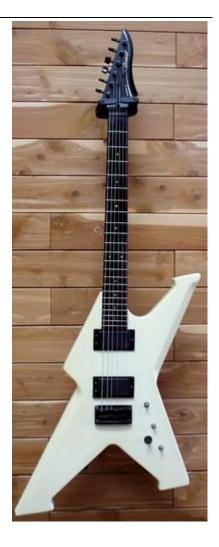

## Wantage Invader II

**Specifications** Data

Headstock Vantage Invader-style in same finish as

body

Tuning Gotoh tuning machine

Black coated

Nut Black plastic

Neck

Bolt-on

Fingerboard

Frets 22

Body -

Pickups 2 Humbuckers

Black covers

Controllers 1 Volume

2 Tone with push/pull coil tap

3-ways pickup-selector

Bridge Hard-tail

Black coated

Knobs Black plastic and rubber around the

edge

Finish White

**Black** 

In production -