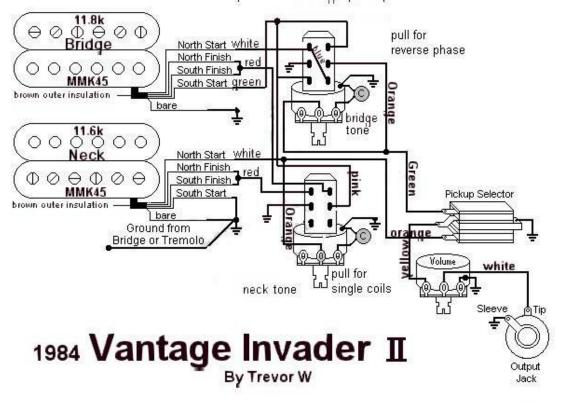

## 2 Humbuckers w/ 1 Volume & 2 Tones

with push/pull switch for coil tap (both pickups) and reverse phase for bridge pickup

Solder all grounds 🛨 to back of volume pot Pots are all 500k Caps are both 0.022uF