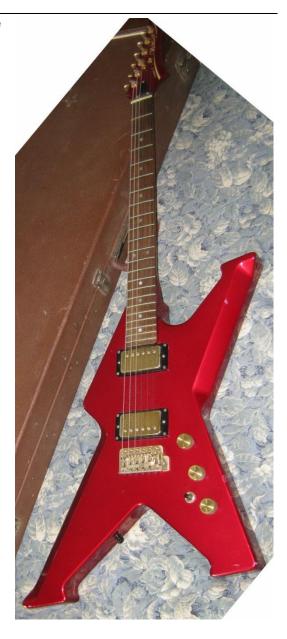

## Vantage Invader II (4)

Specifications Data
Headstock Vanta

Vantage Invader-style in same

finish as body

Tuning Vantage tuning machine

(Gotoh style) Gold plated

Nut White plastic

Truss Rod Cover Black Bellshaped

Neck

Bolt-on

Fingerboard

Frets 22

Body -

Pickups 2 Humbuckers

Gold-plated covers

Controllers 1 Volume

2 Tone with push/pull coil tap

3-ways pickup-selector

Bridge Fender-style Tremolo

Gold plated

Knobs All brass

Finish Red

In production -